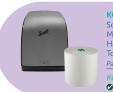

#### KCC47259\* coming soon Scott® Control™ Slimroll **Electronic Towel Dispenser**

69% of patients say Scott® Slimroll™ Towels would improve room cleanliness.3

Pair with

KCC47035 Scott® Control™ 000 Slimroll<sup>™</sup> Towels