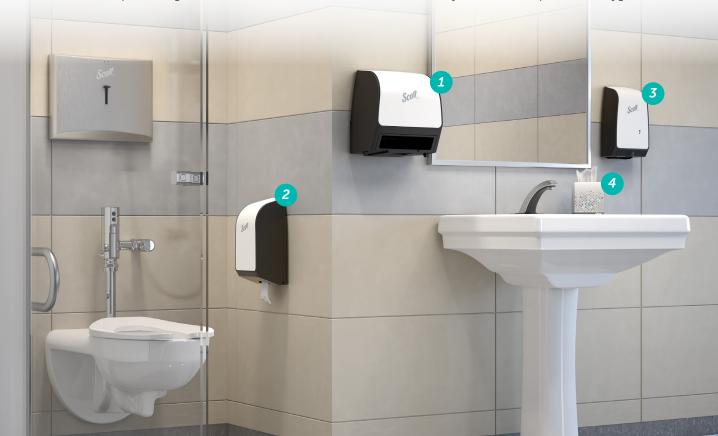

## Make a Healing Home with our No. 1 recommendation for hygiene-critical environments: **Scott® Control™ Solutions**

Scott® Control™ Solutions deliver unmatched hygiene for critical environments. Engineered to be efficient and compact, these systems provide enhanced protection against contamination.

## **Scott® Control™ Solutions**