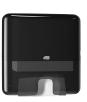

### Tork Xpress<sup>®</sup> Mini Multifold Hand Towel **Dispensers - H2 System**

- Ideal for low and mid-traffic environments using Elevation dispensers today
- ADA compliant for placement near the restroom exit
- Can be refilled before it is empty. A wide range of refill qualities are available

552120

552228