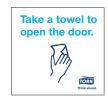

### **Restroom Signage**

- Remind patrons to take a towel to open the door to the restroom
- Place on the mirror at the sink or next to the hand towel dispenser. Be sure to provide a trash can for disposal by the door to ensure a touch free restroom exit