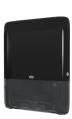

for low and mid-traffic environments using Elevation dispensers today
- ADA compliant for placement near the restroom exit
- Can be refilled before it is empty. A wide range of refill qualities are available



552120

552228

# Tork PeakServe<sup>®</sup> Mini Continuous<sup>™</sup> Hand

### **Towel Dispensers - H5 System**

- Ideal for environments using Tork PeakServe dispensers today in the restroom
- High capacity can be refilled before it is empty
- ADA compliant for placement near the restroom exit

### **Restroom Signage**

- Remind patrons to take a towel to open the door to the restroom
- Place on the mirror at the sink or next to the hand towel dispenser. Be sure to provide a trash can for disposal by the door to ensure a touch free restroom exit

### Product Recommendation





552530

552538