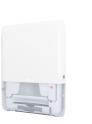

# Tork PeakServe<sup>®</sup> Mini Continuous<sup>™</sup> Hand

### **Towel Dispensers - H5 System**

- Ideal for environments using Tork PeakServe dispensers today in the restroom
- High capacity can be refilled before it is empty
- ADA compliant for placement near the restroom exit